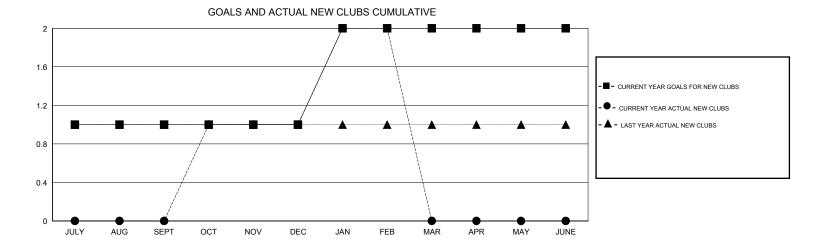

JULY/AUG/SEPT

OCT/NOV/DEC

JAN/FEB/MAR

APR/MAY/JUNE

JULY/AUG/SEPT

OCT/NOV/DEC

JAN/FEB/MAR

APR/MAY/JUNE

25

5

25

10

33

47

50

0

0

0

0

0