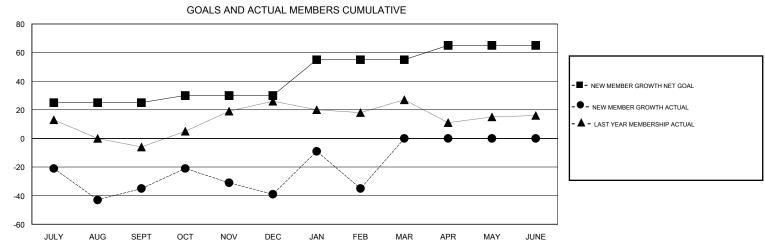

JULY/AUG/SEPT

OCT/NOV/DEC

JAN/FEB/MAR

APR/MAY/JUNE

JULY/AUG/SEPT

OCT/NOV/DEC

JAN/FEB/MAR

APR/MAY/JUNE

25

5

25

10

33

47

50

0

0

0

0

0